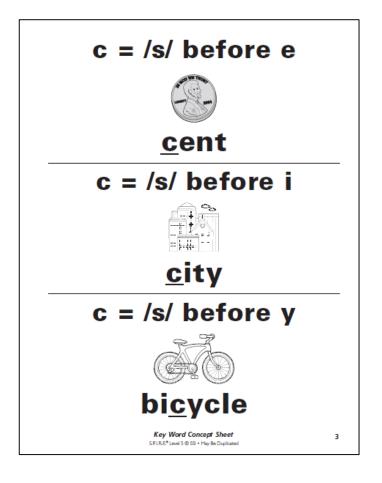

| piece    | pencil   |
|----------|----------|
| city     | entrance |
| peace    | accept   |
| exercise | success  |

23

|                                                      | age   | page      |
|------------------------------------------------------|-------|-----------|
|                                                      | gym   | gentleman |
| rds on Green Card Stock                              | magic | huge      |
| Photocopy Decodable 1 Word Cards on Green Card Stock | her   | interest  |