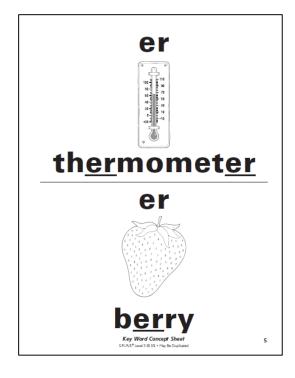

| every  | enter  |
|--------|--------|
| bird   | first  |
| third  | girl   |
| purple | during |

| earth | heard |
|-------|-------|
| learn | word  |
| world | work  |
| worm  | serve |

| different | ever   |                                            |
|-----------|--------|--------------------------------------------|
| never     | cherry |                                            |
| America   | very   | Phatocopy Decodable 1 W                    |
| terrible  | bridge | Decodable 1 Word Cards on Green Card Stock |