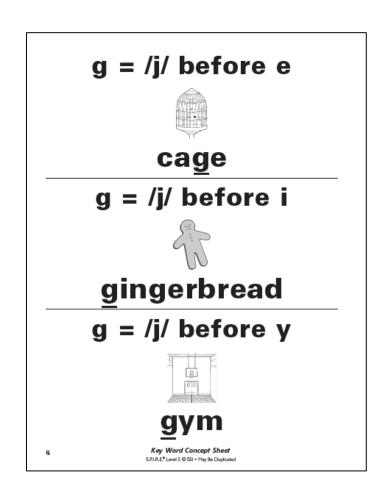

| piece    | pencil   |
|----------|----------|
| city     | entrance |
| peace    | accept   |
| exercise | success  |

23

|                                                      | age   | page      |
|------------------------------------------------------|-------|-----------|
|                                                      | gym   | gentleman |
| rds on Green Card Stock                              | magic | huge      |
| Photocopy Decodable 1 Word Cards on Green Card Stock | her   | interest  |