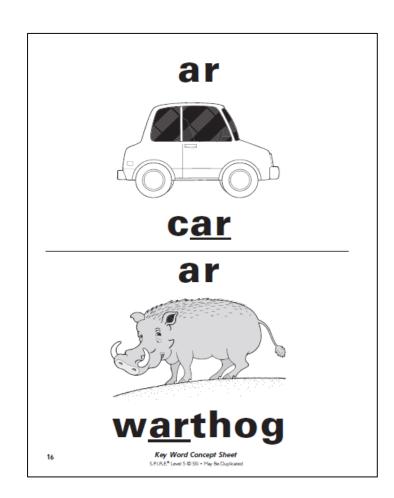

| farther | apart  |
|---------|--------|
| market  | charge |
| quarter | war    |
| quarter | warp   |

| warble  | warmth    |
|---------|-----------|
| warrior | wart      |
| warthog | warn warn |
| award   | wardrobe  |