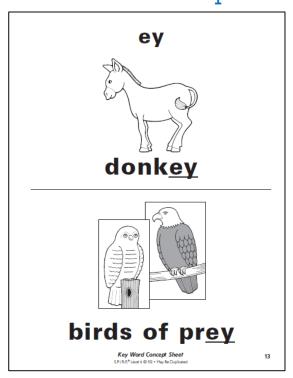

| dawn   | fawn    |
|--------|---------|
| straw  | haul    |
| haunt  | August  |
| author | because |

| authentic | key    |
|-----------|--------|
| monkey    | donkey |
| turkey    | money  |
| honey     | valley |

| they  | prey   |
|-------|--------|
| obey  | survey |
| know  | knew   |
| knife | knock  |

| knot   | wrote |
|--------|-------|
| wrong  | wrap  |
| wreath | wreck |
| write  | comb  |

| thumb     | ghost |
|-----------|-------|
| spaghetti | guess |
| guitar    | guide |
| guilt     | guise |