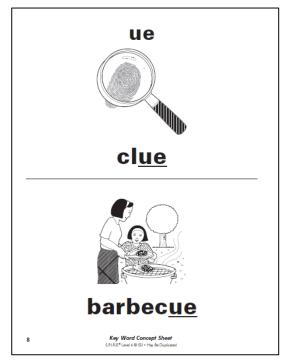

| true   | cruel   |
|--------|---------|
| blue   | Tuesday |
| due    | issue   |
| rescue | argue   |

Decodable 1 Word Cards

| continue | value |
|----------|-------|
| new      | news  |
| threw    | flew  |
| grew     | knew  |