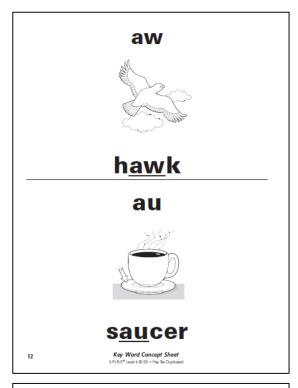

| joyful | employer |
|--------|----------|
| oyster | join     |
| spoil  | soil     |
| point  | coin     |

Decodable 1 Word Cards

| noise | saw  |
|-------|------|
| awful | draw |
| paw   | law  |
| flaw  | hawk |

| dawn   | fawn    |
|--------|---------|
| straw  | haul    |
| haunt  | August  |
| author | because |

| authentic | key    |
|-----------|--------|
| monkey    | donkey |
| turkey    | money  |
| honey     | valley |