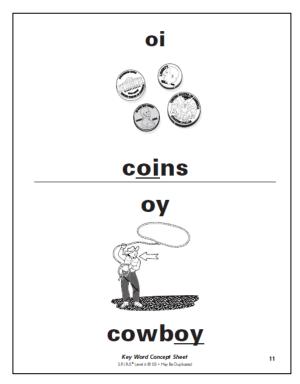

| few          | phew    |
|--------------|---------|
| actual       | situate |
| statue       | fortune |
| congratulate | mutual  |

32

| punctual | boy   |
|----------|-------|
| toy      | enjoy |
| loyal    | royal |
| joy      | annoy |

| joyful | employer |
|--------|----------|
| oyster | join     |
| spoil  | soil     |
| point  | coin     |

Decodable 1 Word Cards

| noise | saw  |
|-------|------|
| awful | draw |
| paw   | law  |
| flaw  | hawk |