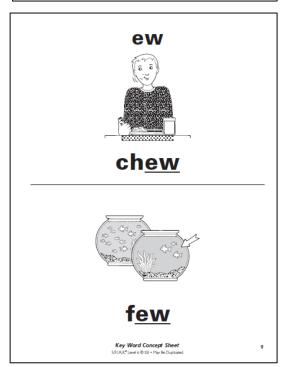

| true   | cruel   |
|--------|---------|
| blue   | Tuesday |
| due    | issue   |
| rescue | argue   |

Decodable 1 Word Cards

| continue | value |
|----------|-------|
| new      | news  |
| threw    | flew  |
| grew     | knew  |

| few          | phew    |
|--------------|---------|
| actual       | situate |
| statue       | fortune |
| congratulate | mutual  |

32

| punctual | boy   |
|----------|-------|
| toy      | enjoy |
| loyal    | royal |
| joy      | annoy |