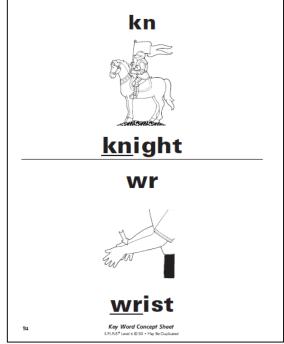

| they  | prey   |
|-------|--------|
| obey  | survey |
| know  | knew   |
| knife | knock  |

| knot   | wrote |
|--------|-------|
| wrong  | wrap  |
| wreath | wreck |
| write  | comb  |

| thumb     | ghost |
|-----------|-------|
| spaghetti | guess |
| guitar    | guide |
| guilt     | guise |