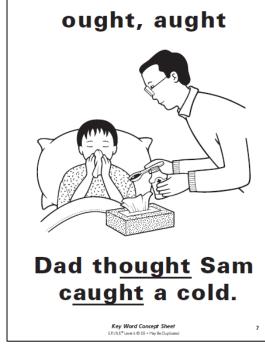

| hyphen    | sphere  |
|-----------|---------|
| phrase    | typhoon |
| autograph | ought   |
| fought    | thought |

S.P.LR.E® Level 6 © SSI • May Be Duplicated

| bought    | brought    |
|-----------|------------|
| caught    | taught     |
| daughter  | naughty    |
| onslaught | distraught |